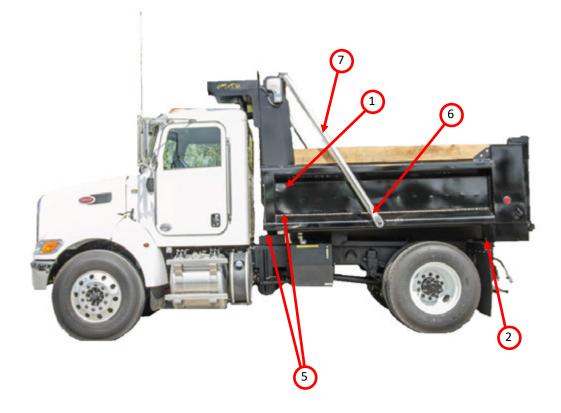

#### LOAD KING DUMP BODY LABELS

1

GREASE HERE ENGRASE AQUI

2

- DO NOT operate this equipment until you have been properly trained in its operation.
- When vehicle is in transit, the hoist control valve MUST BE kept in neutral and the PTO disengaged.
- ' Tailgate controls MUST BE locked when the vehicle is in transit.
- \* The vehicle MUST BE on level ground before dumping.
- DO NOT dump on ground that has been recently excavated or filled without being properly compacted.
- Operator MUST REMAIN at the controls during dumping cycle.
- \* Tailgate controls MUST BE released before the front of the body is 2 feet (0.6 m) above the chassis frame.
- \* When operating, DO NOT allow anyone to stand in or move through the area where the hoist operates, or into an area when an upset load might fall.
- When the truck is stored or not in use, the body MUST BE in full lowered position, and resting on the chassis or holst frame. Ignition key SHOULD BE removed to prevent tampering by unauthorized personnel.
- Whenever the body is in any elevated or raised position for repairs or adjustments, it MUST BE securely propped or blocked so it can not fail on anyone.

3

'When two props are provided, both props MUST BE USED.

6

7

ITEM NO. PART NUMBER DESCRIPTION QTY. DMP00194-5 1 LARGE LOAD KING LOGO DECAL 3 2 DMP00194-4 **GREASE POINT DECAL** 8 3 DMP00194-3 **CAUTION - PINCH POINT DECAL** 2 DMP00194-2 CAUTION DECAL 2 4 5 3 DMP00194-1 DANGER DECAL 6 DMP00195-7 CTOS LOGO DECAL 2 7 2 DMP00194-6 SMALL LOAD KING LOGO DECAL