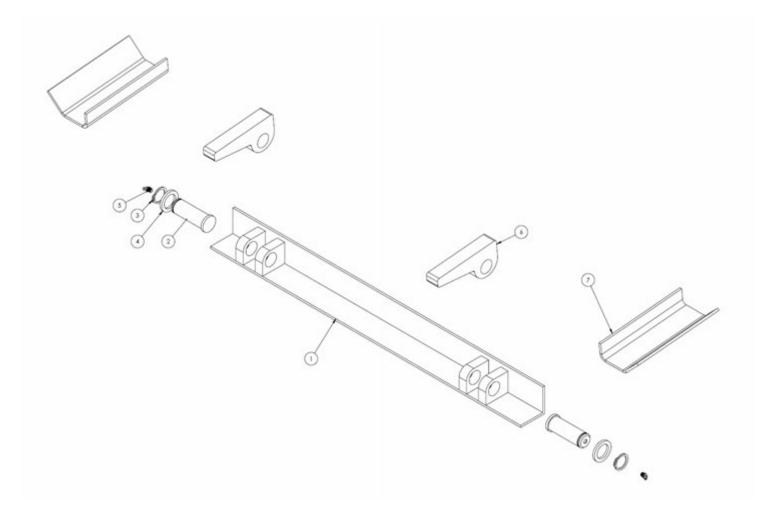

| ITEM NO. | PART NUMBER | DESCRIPTION                  | QTY. |
|----------|-------------|------------------------------|------|
| 1        | DMP00071    | CRADLE WELDMENT              | 1    |
| 2        | 7815K74     | FLANGED SLEEVE BEARING       | 2    |
| 3        | DMP00068    | CYL ROD MTG CAP              | 2    |
| 4        | 92620A722   | HHCS 1/2-13 x 2 1/2 LG       | 4    |
| 5        | 2309K95     | STEEL GREASE FITTING 1/8 NPT | 2    |
| 6        | DMP00195    | WELDMENT, KICKSTAND TUBE     | 1    |
| 7        | 91259A141   | SHOULDER BOLT                | 1    |
| 8        | 94820A036   | LOCKNUT                      | 1    |