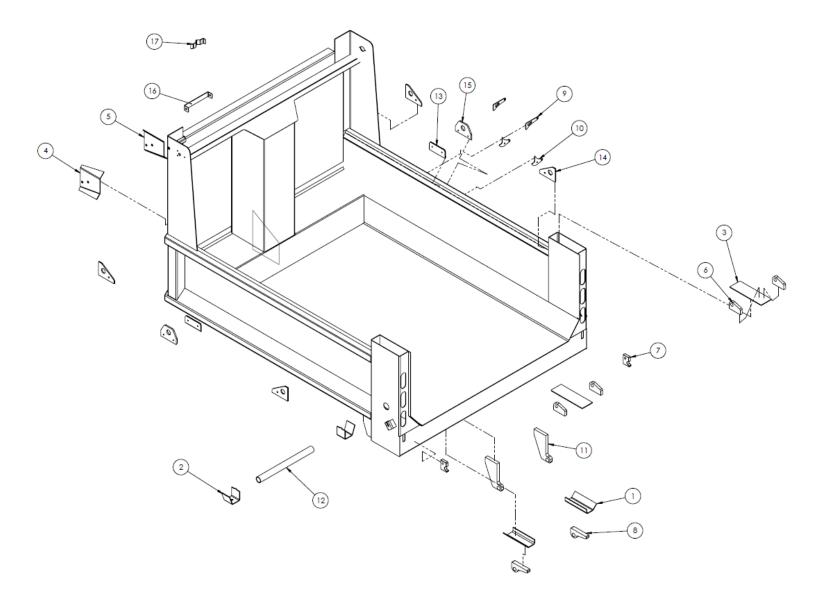

| ITEM NO. | PART NUMBER | DESCRIPTION             | QTY. |
|----------|-------------|-------------------------|------|
| 1        | DMP00013    | HINGE SILL MOUNT        | 2    |
| 2        | DMP00017    | BODY BUMPER MOUNT       | 2    |
| 3        | DMP00041    | HINGE SUPPORT MOUNT CAP | 2    |
| 4        | DMP00043    | CYL MOUNT RH            | 1    |
| 5        | DMP00044    | CYL MOUNT LH            | 1    |
| 6        | DMP00050    | HINGE PLATE             | 4    |
| 7        | DMP00055    | TAILGATE LATCH PLT      | 2    |
| 8        | DMP00078    | HINGE PLT               | 2    |
| 9        | DMP00097    | UPPER LADDER MNT        | 2    |
| 10       | DMP00123    | LOWER LADDER MNT        | 2    |
| 11       | DMP00164    | BODY HINGE              | 2    |
| 12       | DMP00186    | KICKSTAND SUPPORT TUBE  | 1    |
| 13       | DMP00187    | INSIDE CTR WOOD BRACKET | 2    |
| 14       | DMP00212    | REAR WOOD BRACKET SS    | 4    |
| 15       | DMP00213    | CTR WOOD BRACKET SS     | 2    |
| 16       | DMP00635    | LOWER SHOVEL BRACKET    | 1    |
| 17       | DMP00636    | UPPER SHOVEL BRACKET    | 1    |