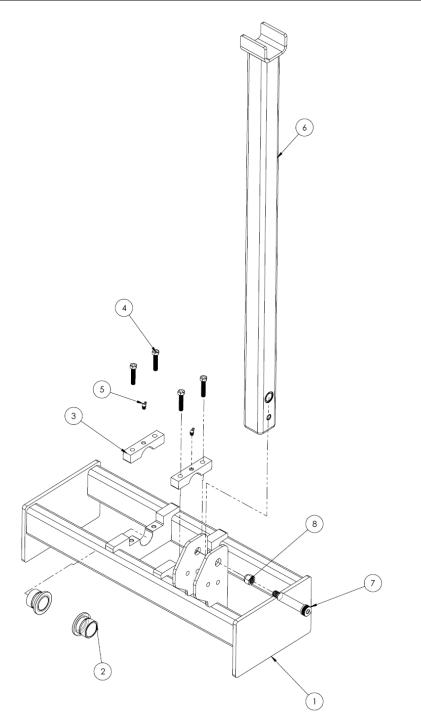

### ASSEMBLY: DUMP BODY KIT

| ITEM NO. | PART NUMBER        | DESCRIPTION                        | QTY. |
|----------|--------------------|------------------------------------|------|
| 1        | DMP00220           | WELDMENT, 10FT BODY                | 1    |
| 2        | DMP00132           | CYLINDER BUSHING                   | 2    |
| 3        | DMP00065           | TAILGATE HOOK PLT WELD LH          | 1    |
| 4        | DMP00080           | TAILGATE HOOK PLT WELD RH          | 1    |
| 5        | DMP00111           | TAILGATE LATCH PIVOT PIN           | 2    |
| 6        | DMP00109           | TAILGATE UPPER HINGE PIN           | 2    |
| 7        | 98585A115          | HD EXT RETAINING RING 3_4          | 2    |
| 8        | 98180A260          | FLAT WASHER, GR 8 STL, 1 1_4       | 2    |
| 9        | 98585A127          | HD EXT RETAINING RING 1 1_4        | 2    |
| 10       | 2309K95            | STEEL GREASE FITTING 1_8 NPT       | 2    |
| 11       | DMP00082           | BED BUMPER                         | 2    |
| 12       | DMP00094           | TAILGATE CYL COVER LH              | 1    |
| 13       | DMP00096           | TAILGATE CYL COVER RH              | 1    |
| 14       | DMP00086           | AIR CYL, 2"BORE X 3"STROKE         | 2    |
| 15       | DMP00112           | TAILATE LATCH ROD END              | 2    |
| 16       | 95030A190          | SLOTTED LOCK NUT                   | 2    |
| 17       | DMP00140           | WELDMENT, MUD FLAP BAR LH          | 1    |
| 18       | DMP00145           | WELDMENT, MUD FLAP BAR RH          | 1    |
| 19       | DMP00260           | TAILGATE WELDMENT                  | 1    |
| 20       | DMP00070           | CYLINDER CRADLE ASSEMBLY           | 1    |
| 21       | DMP00300           | FOLDING AL LADDER ASSY             | 1    |
| 22       |                    | SEE HINGE ASSY DWGS (PG. 12/13)    | 2    |
| 23       |                    | SEE HINGE ASSY DWGS (PG. 12/13)    | 2    |
| 24       |                    | SEE HINGE ASSY DWGS (PG. 12/13)    | 2    |
| 25       | DMP00226           | STOP TAIL TURN, 6" OVAL            | 4    |
| 26       | DMP00230           | TAILLIGHT WHITE 6" OVAL, STROBE    | 2    |
| 27       | DMP00227           | TAIL LIGHT GROMMET, 6" OVAL        | 8    |
| 28       | DMP00228           | CAB GUARD, AMBER CLEARANCE 6" OVAL | 2    |
| 29       | DMP00229           | CLEARNACE, MARKER, 2.5"            | 2    |
| 30       | DMP00229-A         | 2.5" ROUND LIGHT GROMMET           | 2    |
| 31       | DMP00081           | T-HANDLE BOLT W/ COLLAR            | 1    |
| 32       | DMP00220/DMP00193  | TARPING SYSTEM                     | 1    |
| 33       | DMP00119           | LIFT CYLINDER                      | 1    |
| 34       | DMP00164           | BODY HINGE                         | 2    |
| 35       | DMP00075A/DMP00162 | SEE HINGE ASSY DWGS (PG. 12/13)    | 1    |
| 36       | DMP00225           | harness, 10' dump body             | 1    |