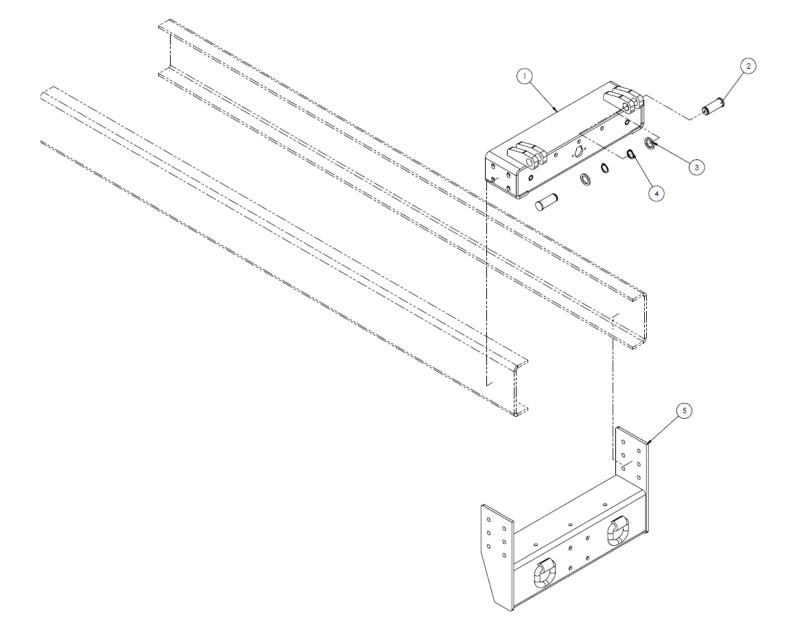

| ITEM NO. | PART NUMBER | DESCRIPTION            | QTY. |
|----------|-------------|------------------------|------|
| 1        | DMP00159    | HINGE ASSEMBLY         | 1    |
| 2        | DMP00079    | HINGE PIN              | 2    |
| 3        | 98585A133   | EXT RETAINING RING 1-5 | 2    |
| 4        | DMP00069    | HINGE SPACER           | 2    |
| 5        | 2309K95     | GREASE FITTING         | 2    |
| 6        | DMP00078    | HINGE PLT              | 2    |
| 7        | DMP00013    | HINGE SILL MOUNT       | 2    |