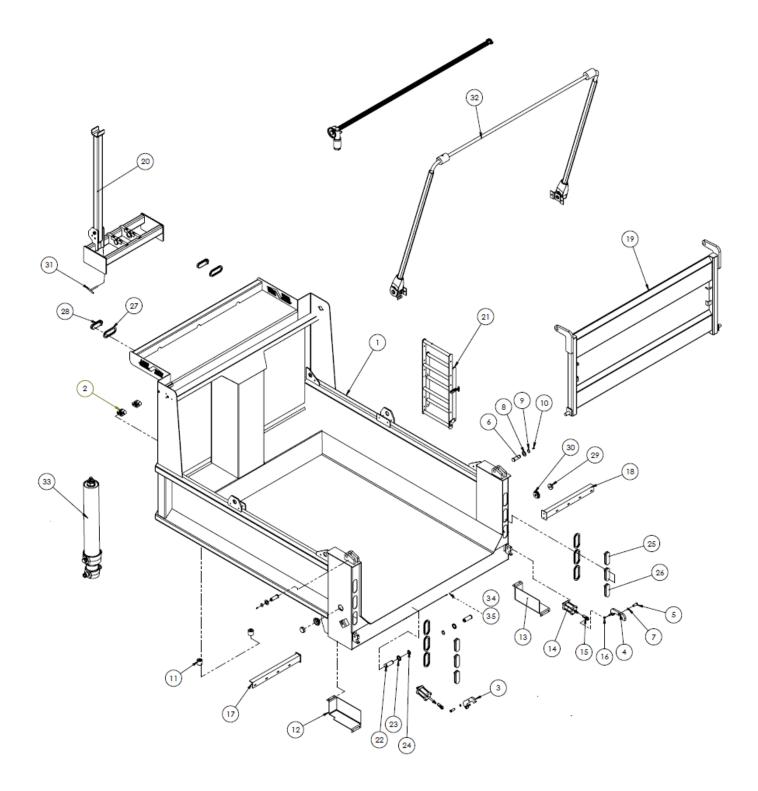

### ASSEMBLY: DUMP BODY KIT

| ITEM NO. | PART NUMBER        | DESCRIPTION                        | QTY. |
|----------|--------------------|------------------------------------|------|
| 1        | DMP00220           | WELDMENT, 10FT BODY                | 1    |
| 2        | DMP00132           | CYLINDER BUSHING                   | 2    |
| 3        | DMP00065           | TAILGATE HOOK PLT WELD LH          | 1    |
| 4        | DMP00080           | TAILGATE HOOK PLT WELD RH          | 1    |
| 5        | DMP00111           | TAILGATE LATCH PIVOT PIN           | 2    |
| 6        | DMP00109           | TAILGATE UPPER HINGE PIN           | 2    |
| 7        | 98585A115          | HD EXT RETAINING RING 3_4          | 2    |
| 8        | 98180A260          | FLAT WASHER, GR 8 STL, 1 1_4       | 2    |
| 9        | 98585A127          | HD EXT RETAINING RING 1 1_4        | 2    |
| 10       | 2309K95            | STEEL GREASE FITTING 1_8 NPT       | 2    |
| 11       | DMP00082           | BED BUMPER                         | 2    |
| 12       | DMP00094           | TAILGATE CYL COVER LH              | 1    |
| 13       | DMP00096           | TAILGATE CYL COVER RH              | 1    |
| 14       | DMP00086           | AIR CYL, 2"BORE X 3"STROKE         | 2    |
| 15       | DMP00112           | TAILATE LATCH ROD END              | 2    |
| 16       | 95030A190          | SLOTTED LOCK NUT                   | 2    |
| 17       | DMP00140           | WELDMENT, MUD FLAP BAR LH          | 1    |
| 18       | DMP00145           | WELDMENT, MUD FLAP BAR RH          | 1    |
| 19       | DMP00260           | TAILGATE WELDMENT                  | 1    |
| 20       | DMP00070           | CYLINDER CRADLE ASSEMBLY           | 1    |
| 21       | DMP00300           | FOLDING AL LADDER ASSY             | 1    |
| 22       |                    | SEE HINGE ASSY DWGS (PG. 12/13)    | 2    |
| 23       |                    | SEE HINGE ASSY DWGS (PG. 12/13)    | 2    |
| 24       |                    | SEE HINGE ASSY DWGS (PG. 12/13)    | 2    |
| 25       | DMP00226           | STOP TAIL TURN, 6" OVAL            | 4    |
| 26       | DMP00230           | TAILLIGHT WHITE 6" OVAL, STROBE    | 2    |
| 27       | DMP00227           | TAIL LIGHT GROMMET, 6" OVAL        | 8    |
| 28       | DMP00228           | CAB GUARD, AMBER CLEARANCE 6" OVAL | 2    |
| 29       | DMP00229           | CLEARNACE, MARKER, 2.5"            | 2    |
| 30       | DMP00229-A         | 2.5" ROUND LIGHT GROMMET           | 2    |
| 31       | DMP00081           | T-HANDLE BOLT W/ COLLAR            | 1    |
| 32       | DMP00220/DMP00193  | TARPING SYSTEM                     | 1    |
| 33       | DMP00119           | LIFT CYLINDER                      | 1    |
| 34       | DMP00164           | BODY HINGE                         | 2    |
| 35       | DMP00075A/DMP00162 | SEE HINGE ASSY DWGS (PG. 12/13)    | 1    |
| 36       | DMP00225           | harness, 10' dump body             | 1    |