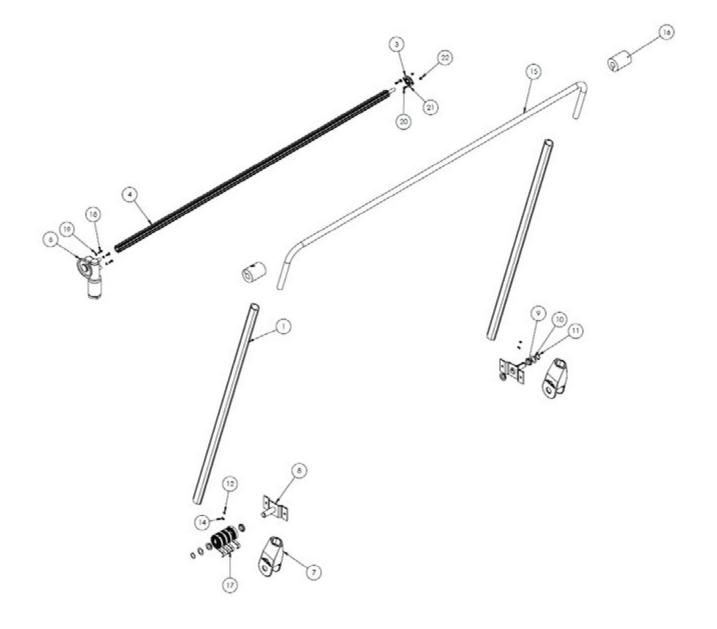

NOTE: These parts provided for bolt-on mounting applications only.

| ITEM NO. | PART NUMBER | DESCRIPTION                      | QTY. |
|----------|-------------|----------------------------------|------|
| 1        | DMP00310    | UPRIGHT                          | 2    |
| 3        | DMP00311    | BEARING, ABF-013, 0.75"          | 1    |
| 4        | DMP00312    | TARP SPOOL - OUTER               | 1    |
| 5        | DMP00313    | TARP SPOOL - INNER               | 1    |
| 6        | DMP00314    | MOTOR, 80 RPM, 150 LB-IN TQ      | 1    |
| 7        | DMP00315    | CLEVIS                           | 2    |
| 8        | DMP00316    | HINGE PIN                        | 2    |
| 9        | DMP00317    | BUSHING                          | 4    |
| 10       | DMP00318    | WASHER                           | 2    |
| 11       | DMP00319    | SPLIT RING                       | 2    |
| 12       | DMP00320    | .375-16 X .5"CSS                 | 2    |
| 14       | DMP00321    | SET SCREW                        | 2    |
| 15       | DMP00322    | CROSS MEMBER                     | 1    |
| 16       | DMP00323    | RUBBER IMPACT CUSHION            | 2    |
| 17       | DMP00324    | CLOCK SPRING, 1.25"ID X .625"    | 4    |
| 18       | DMP00325    | .3125"-18 X .875"HHCS, Gr. 8, ZC | 3    |
| 19       | DMP00326    | 0.3125 LOCK WASHER, ZC           | 3    |
| 20       | DMP00326B   | 0.3125-18 X 34 HHCS, Gr. 8, ZC   | 2    |
| 21       | DMP00327    | 5/16" FLAT WASHER                | 2    |
| 22       | DMP00328    | 5/16-18"LOCK NUT, ZC             | 2    |