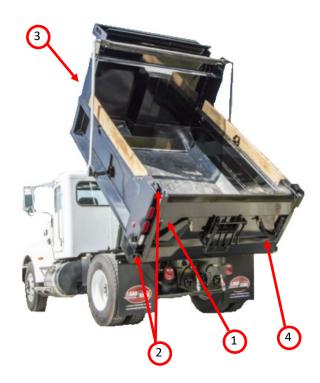

#### LOAD KING DUMP BODY LABELS

1

GREASE HERE ENGRASE AQUI

2

- DO NOT operate this equipment until you have been properly trained in its operation.
- When vehicle is in transit, the hoist control valve MUST BE kept in neutral and the PTO disengaged.
- ' Tailgate controls MUST BE locked when the vehicle is in transit.
- \* The vehicle MUST BE on level ground before dumping.
- DO NOT dump on ground that has been recently excavated or filled without being properly compacted.
- Operator MUST REMAIN at the controls during dumping cycle.
- \* Tailgate controls MUST BE released before the front of the body is 2 feet (0.6 m) above the chassis frame.
- \* When operating, DO NOT allow anyone to stand in or move through the area where the hoist operates, or into an area when an upset load might fall.
- When the truck is stored or not in use, the body MUST BE in full lowered position, and resting on the chassis or holst frame. Ignition key SHOULD BE removed to prevent tampering by unauthorized personnel.
- Whenever the body is in any elevated or raised position for repairs or adjustments, it MUST BE securely propped or blocked so it can not fail on anyone.

3

'When two props are provided, both props MUST BE USED.

6

7

ITEM NO. PART NUMBER DESCRIPTION QTY. DMP00194-5 1 LARGE LOAD KING LOGO DECAL 3 2 DMP00194-4 **GREASE POINT DECAL** 8 3 DMP00194-3 **CAUTION - PINCH POINT DECAL** 2 DMP00194-2 CAUTION DECAL 2 4 5 3 DMP00194-1 DANGER DECAL 6 DMP00195-7 CTOS LOGO DECAL 2 7 2 DMP00194-6 SMALL LOAD KING LOGO DECAL